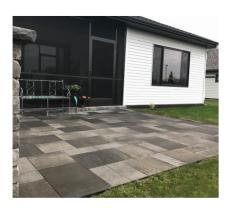

## Kastle Flats Smooth is Now In Stock & Ready to Ship!

Sterling Gray

Classic Bronze

Available in 8x16, 16x16 and 16x24.