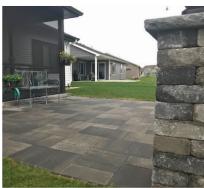

### The LaLosa Collection

Available in Iron Range, MN River and **NEW** Ore Boat Brown

LaLosa is a smaller scale product that has the contemporary look of its larger scale counterpart. Add the modern touch to residential driveways, walks or patios. Available in 3 sizes that are packaged separately allowing flexibility to your specific design.

Iron Range

Minnesota River

Ore Boat Brown