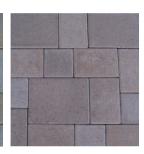

## Kastle Flats Smooth is Now In Stock & Ready to Ship!

Sterling Gray

Classic Bronze

Available in 8x16, 16x16 and 16x24.