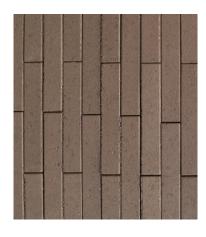

## Kastle Flats Smooth is Now In Stock & Ready to Ship!

Sterling Gray

Classic Bronze

Available in 8x16, 16x16 and 16x24.